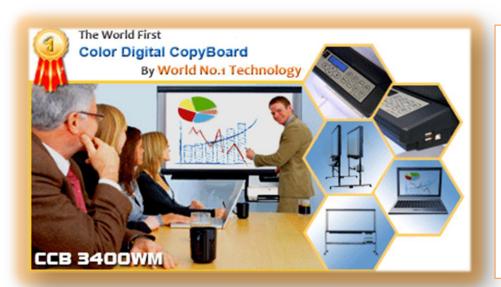

## Capture your mind digitally or on print....

With Ditoss Digital Copyboard no ideas written on the board is lost. Share your ideas with anyone by simply saving it to an USB external drive and email it out or print the written notes on the board and distribute. Engage, Energise and collaborate......

- Built-In USB Ports. Save the board contents on USB memory card or computer directly ('M' Model).
- Simple and Convenient System Upgrade. 3400 series is user upgradable. It's easy and compatible with various printer models.
- High Quality and Resolution Image Process. Save and print out the board contents in high quality and resolution image file.
- Data Sharing and Reference.
  User can upload the board contents to web and it can be shared by online collaboration solution (optional).
- Excellent Design and Quality.
   User friendly design like normal whiteboard and high in quality.