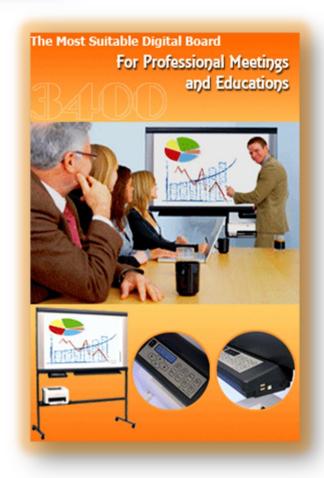

## Capture your mind digitally or on print....

With Ditoss Digital Copyboard no ideas written on the board is lost. Share your ideas with anyone by simply saving it to an USB external drive and email it out or print the written notes on the board and distribute. Engage, Energise and collaborate......

- Built-In USB Ports. Save the board contents on USB memory card or computer directly ('M' Model).
- Simple and Convenient System Upgrade. 3400 series is user upgradable. It's easy and compatible with various printer models.
- High Quality and Resolution Image Process. Save and print out the board contents in high quality and resolution image file.
- Data Sharing and Reference.
  User can upload the board contents to web and it can be shared by online collaboration solution (optional).
- Excellent Design and Quality.
   User friendly design like normal whiteboard and high in quality.